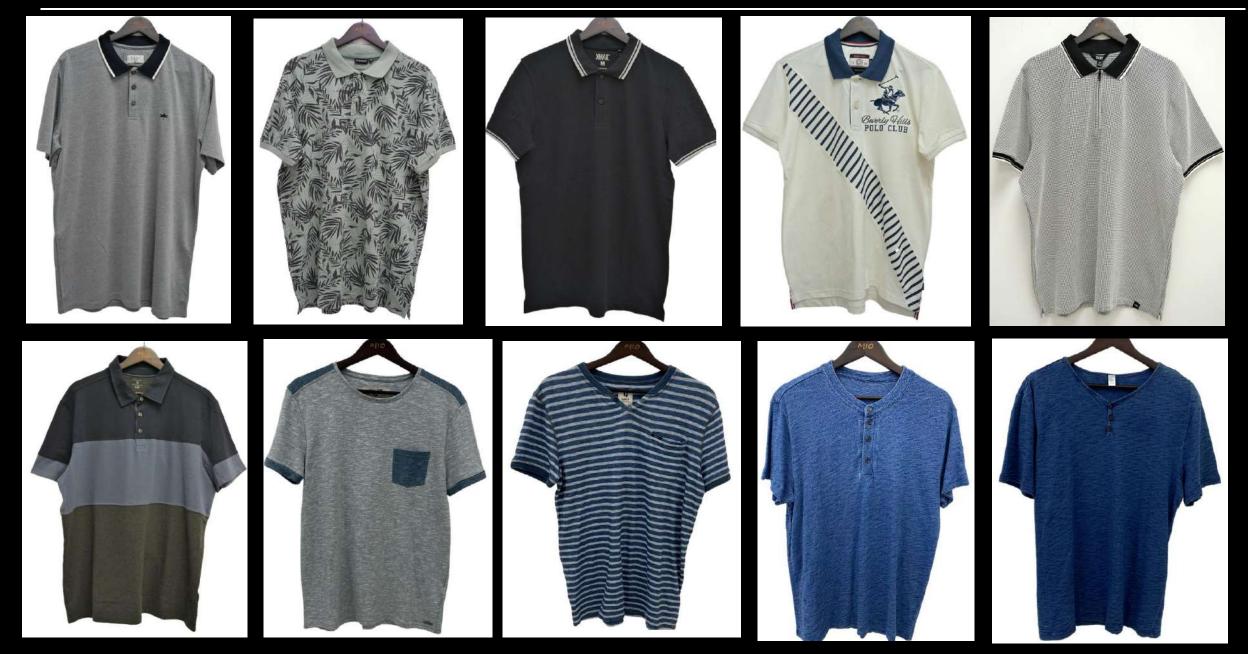

ory

- -Conducting 4 points system for fabric inspection
- -fabric relax on rack 24-48 hours
- -Automatic Cutting table
- -Hanging system
- -Metal detect
- -Moisture control room



# Bangladesh Facotry







#### **BANGLADESH**

Volumed, basic, mid fancy styles.

Flexible with Bangladesh local sourced fabric & imported fabric from China Capacity: 30 sewing lines, 1.5 million pieces/Month













## **SHOWING ROOM**

#### Design and product for TJX Women's





## Design and product for Women's







#### Design and product for Women's Fancy item





## Design and product for Women's





## Design and product for Women's





## Basic product for TJX Men's







## Basic product for TJX Men's





## Design and product for Men's fancy item





## Design and product for Men's





#### Design and product for Men's fleece sweatshirt





#### Design and product for Women's sports item with flatlock stitch







#### Design and product for Women's





## Design and product for Men's







## Design and product for Men's





#### Design and product for TJX Kids

























#### Design and product for TJX Kids



















## Design and product for Kids











#### Design and product for Kids

























WeChat QR code

Scan me:



#### We are





Team

Contact with us:

GENERAL MANAGER: Lance Yuan

E-mail:lance.yuan@docean-industry.com

Cell phone:+86-13867877922

SENIOR MERCHANDISER: Jill Chen

E-mail:jill.chen@docean-industry.com

Cell phone:+86-15958805224

Sumon

Manager Merchandising

E-mail: sumon@miotexbdcoltd.com

Cell