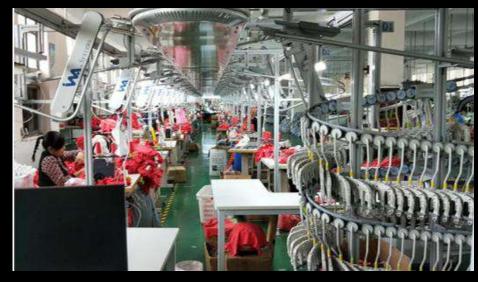

## Facotry China

#### **NANCHANG**

Mid fancy/basic styles with volumed item, fancy washed

Capacity:20 lines 1.2 million pieces Month
One fully owned factory, 6 production lines

#### **NINGBO**

Fancy, low quantity in quick turns, short leadtime, flexbile. 30-45 days leadtime for 30-50k pieces.

Capacity: 20 lines, 1 million pieces/Month

Both Nanchang & Ningbo factory

- -Conducting 4 points system for fabric inspection
- -fabric relax on rack 24-48 hours
- -Automatic Cutting table
- -Hanging system
- -Metal detect
- -Moisture control room