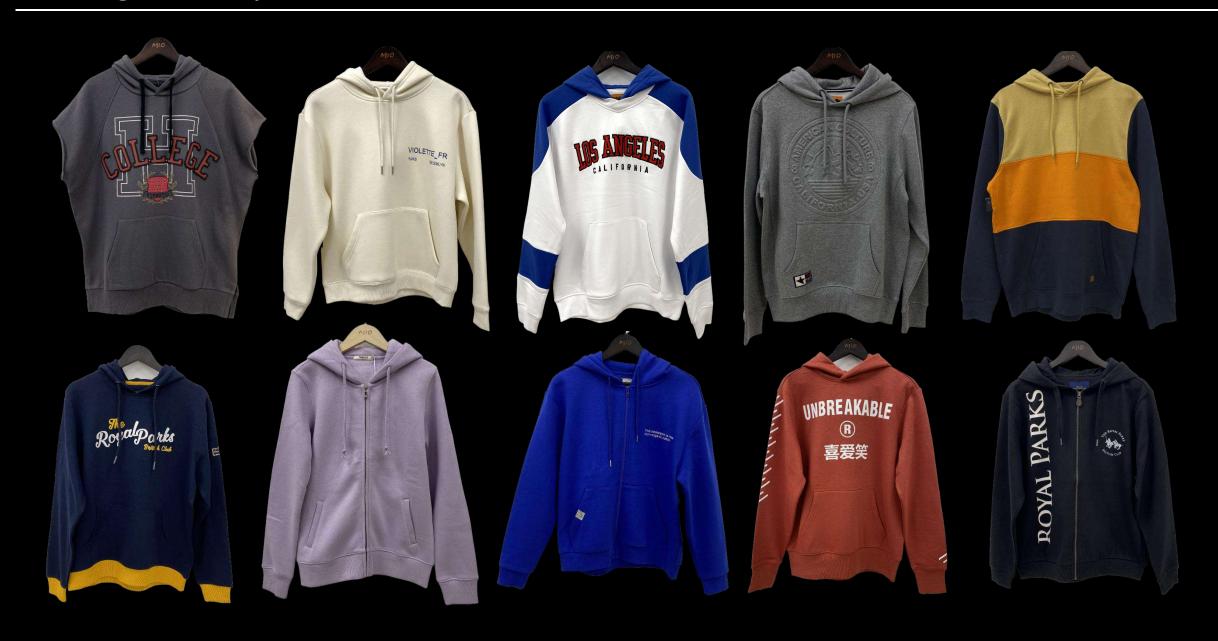

- -fabric relax on rack 24-48 hours
- -Automatic Cutting table
- -Hanging system
- -Metal detect
- -Moisture control room



# Bangladesh Facotry







#### **BANGLADESH**

Volumed, basic, mid fancy styles.

Flexible with Bangladesh local sourced fabric & imported fabric from China Capacity: 30 sewing lines, 1.5 million pieces/Month













## **SHOWING ROOM**

#### Design and product for TJX Women's





## Design and product for Women's







#### Design and product for Women's Fancy item





## Design and product for Women's





## Design and product for Women's





## Basic product for TJX Men's







## Basic product for TJX Men's





## Design and product for Men's fancy item





## Design and product for Men's





#### Design and product for Men's fleece sweatshirt





#### Design and product for Women's sports item with flatlock stitch







#### Design and product for Women's





## Design and product for Men's







## Design and product for Men's





#### Design and product for TJX Kids

























#### Design and product for TJX Kids



















## Design and product for Kids











#### Design and product for Kids

























WeChat QR code

Scan me:



#### We are





Team

Contact with us:

GENERAL MANAGER: Lance Yuan

E-mail:lance.yuan@docean-industry.com

Cell phone:+86-13867877922

SENIOR MERCHANDISER: Jill Chen

E-mail:jill.chen@docean-industry.com

Cell phone:+86-15958805224

Sumon

Manager Merchandising

E-mail: sumon@miotexbdcoltd.com

Cell phone: +88-01716163489

Address:

Head office in China: