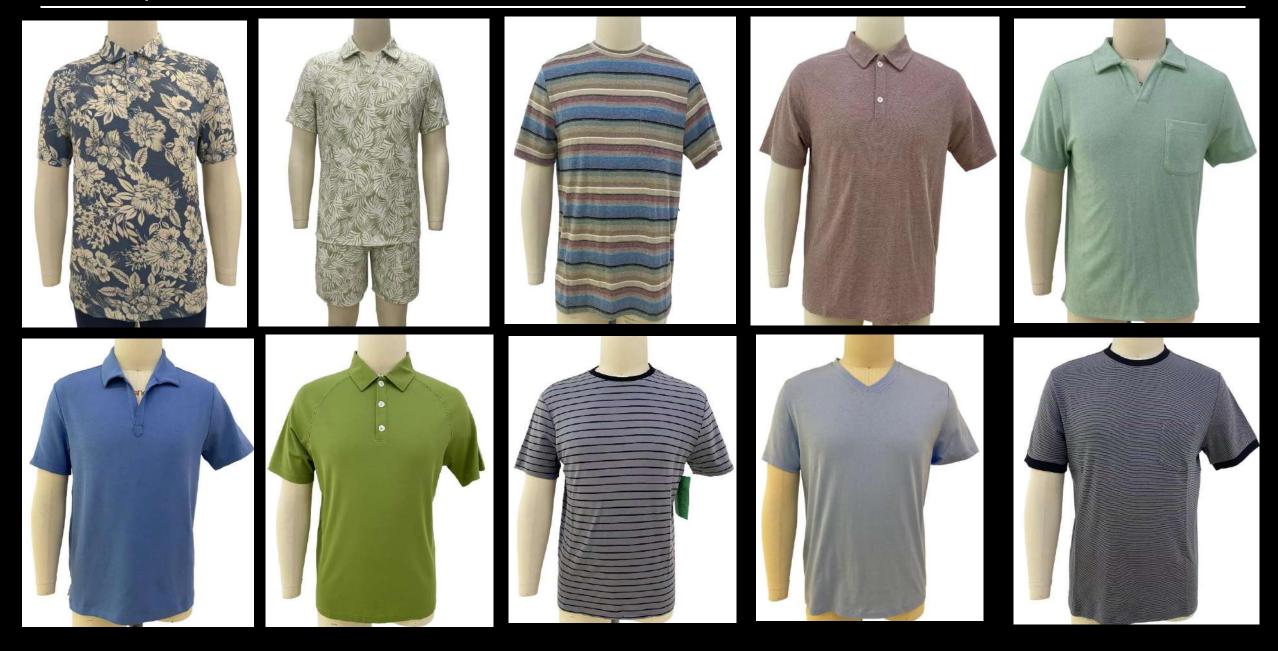

-50k pieces.

Capacity: 20 lines, 1 million pieces/Month

Both Nanchang & Ningbo factory

- -Conducting 4 points system for fabric inspection
- -fabric relax on rack 24-48 hours
- -Automatic Cutting table
- -Hanging system
- -Metal detect
- -Moisture control room



# Bangladesh Facotry







#### **BANGLADESH**

Volumed, basic, mid fancy styles.

Flexible with Bangladesh local sourced fabric & imported fabric from China Capacity: 30 sewing lines, 1.5 million pieces/Month













## **SHOWING ROOM**

#### Design and product for TJX Women's





## Design and product for Women's







#### Design and product for Women's Fancy item





## Design and product for Women's





## Design and product for Women's





## Basic product for TJX Men's







## Basic product for TJX Men's





## Design and product for Men's fancy item





## Design and product for Men's





#### Design and product for Men's fleece sweatshirt





#### Design and product for Women's sports item with flatlock stitch







#### Design and product for Women's





## Design and product for Men's







## Design and product for Men's





#### Design and product for TJX Kids

























#### Design and product for TJX Kids



















## Design and product for Kids











#### Design and product for Kids

























WeChat QR code

Scan me:



#### We are





Team

Contact with us:

GENERAL MANAGER: Lance Yuan

E-mail:lance.yuan@docean-industry.com

Cell phone:+86-13867877922

SENIOR MERCHANDISER: Jill Chen

E-mail:jill.chen@docean-industry.com

Cell phone