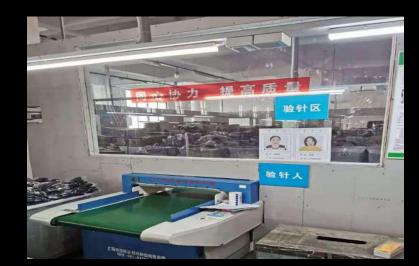

#### **NINGBO**

Fancy, low quantity in quick turns, short leadtime, flexbile. 30-45 days leadtime for 30-50k pieces.

Capacity: 20 lines, 1 million pieces/Month

Both Nanchang & Ningbo factory

- -Conducting 4 points system for fabric inspection
- -fabric relax on rack 24-48 hours
- -Automatic Cutting table
- -Hanging system
- -Metal detect
- -Moisture control room