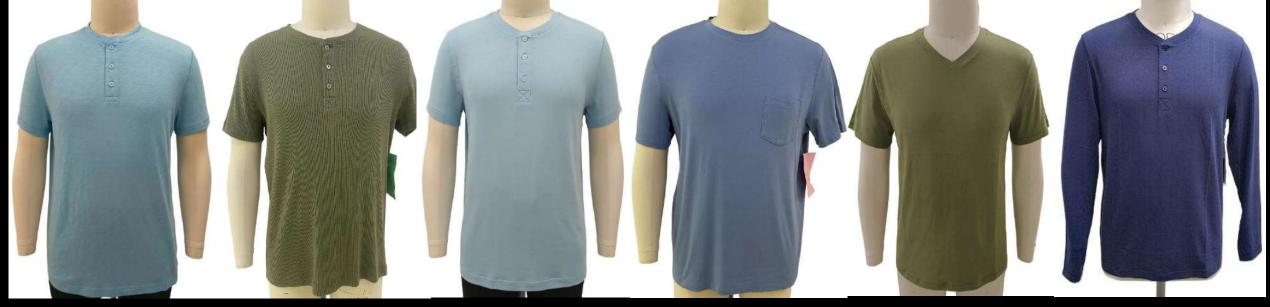

flexbile. 30-45 days leadtime for 30-50k pieces.

Capacity: 20 lines, 1 million pieces/Month

Both Nanchang & Ningbo factory

- -Conducting 4 points system for fabric inspection
- -fabric relax on rack 24-48 hours
- -Automatic Cutting table
- -Hanging system
- -Metal detect
- -Moisture control room



# Bangladesh Facotry







#### **BANGLADESH**

Volumed, basic, mid fancy styles.

Flexible with Bangladesh local sourced fabric & imported fabric from China Capacity: 30 sewing lines, 1.5 million pieces/Month













## **SHOWING ROOM**

#### Design and product for TJX Women's





## Design and product for Women's







#### Design and product for Women's Fancy item





## Design and product for Women's





## Design and product for Women's





## Basic product for TJX Men's







## Basic product for TJX Men's





## Design and product for Men's fancy item





## Design and product for Men's





#### Design and product for Men's fleece sweatshirt





#### Design and product for Women's sports item with flatlock stitch







#### Design and product for Women's





## Design and product for Men's







## Design and product for Men's





#### Design and product for TJX Kids

























#### Design and product for TJX Kids



















## Design and product for Kids











#### Design and product for Kids

























WeChat QR code

Scan me:



#### We are





Team

Contact with us:

GENERAL MANAGER: Lance Yuan

E-mail:lance.yuan@docean-industry.com

Cell phone:+86-13867877922

SENIOR MERCHANDISER: Jill Chen

E-mail:jill.