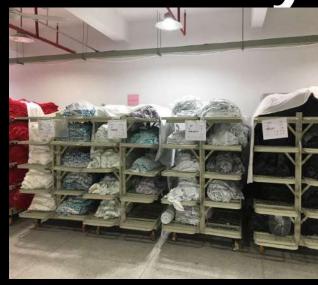

#### **NINGBO**

Fancy, low quantity in quick turns, short leadtime, flexbile. 30-45 days leadtime for 30-50k pieces.

Capacity: 20 lines, 1 million pieces/Month

Both Nanchang & Ningbo factory

- -Conducting 4 points system for fabric inspection
- -fabric relax on rack 24-48 hours
- -Automatic Cutting table
- -Hanging system
- -Metal detect
- -Moisture control room