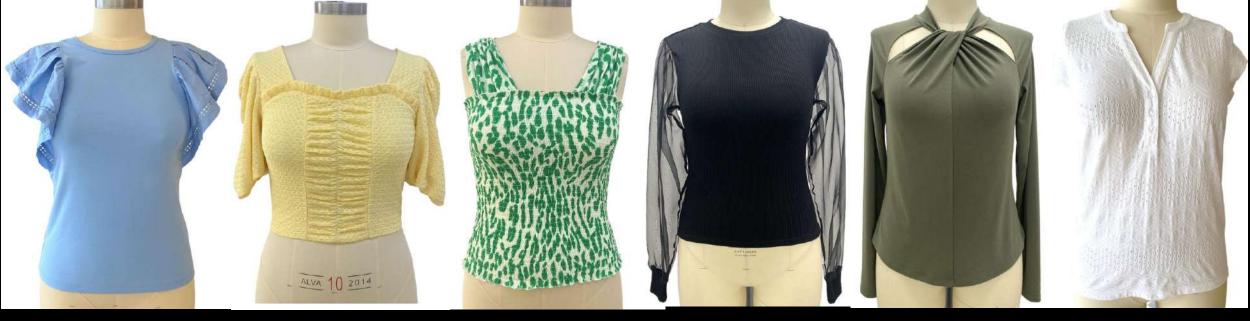

cy washed

Capacity:20 lines 1.2 million pieces Month
One fully owned factory, 6 production lines

#### **NINGBO**

Fancy, low quantity in quick turns, short leadtime, flexbile. 30-45 days leadtime for 30-50k pieces.

Capacity: 20 lines, 1 million pieces/Month

Both Nanchang & Ningbo factory

- -Conducting 4 points system for fabric inspection
- -fabric relax on rack 24-48 hours
- -Automatic Cutting table
- -Hanging system
- -Metal detect
- -Moisture control room



# Bangladesh Facotry







#### **BANGLADESH**

Volumed, basic, mid fancy styles.

Flexible with Bangladesh local sourced fabric & imported fabric from China Capacity: 30 sewing lines, 1.5 million pieces/Month













## **SHOWING ROOM**

#### Design and product for TJX Women's





## Design and product for Women's







#### Design and product for Women's Fancy item





## Design and product for Women's





## Design and product for Women's





## Basic product for TJX Men's







## Basic product for TJX Men's





## Design and product for Men's fancy item





## Design and product for Men's





#### Design and product for Men's fleece sweatshirt





#### Design and product for Women's sports item with flatlock stitch







#### Design and product for Women's





## Design and product for Men's







## Design and product for Men's





#### Design and product for TJX Kids

























#### Design and product for TJX Kids



















## Design and product for Kids











#### Design and product for Kids

























WeChat QR code

Scan me:



#### We are