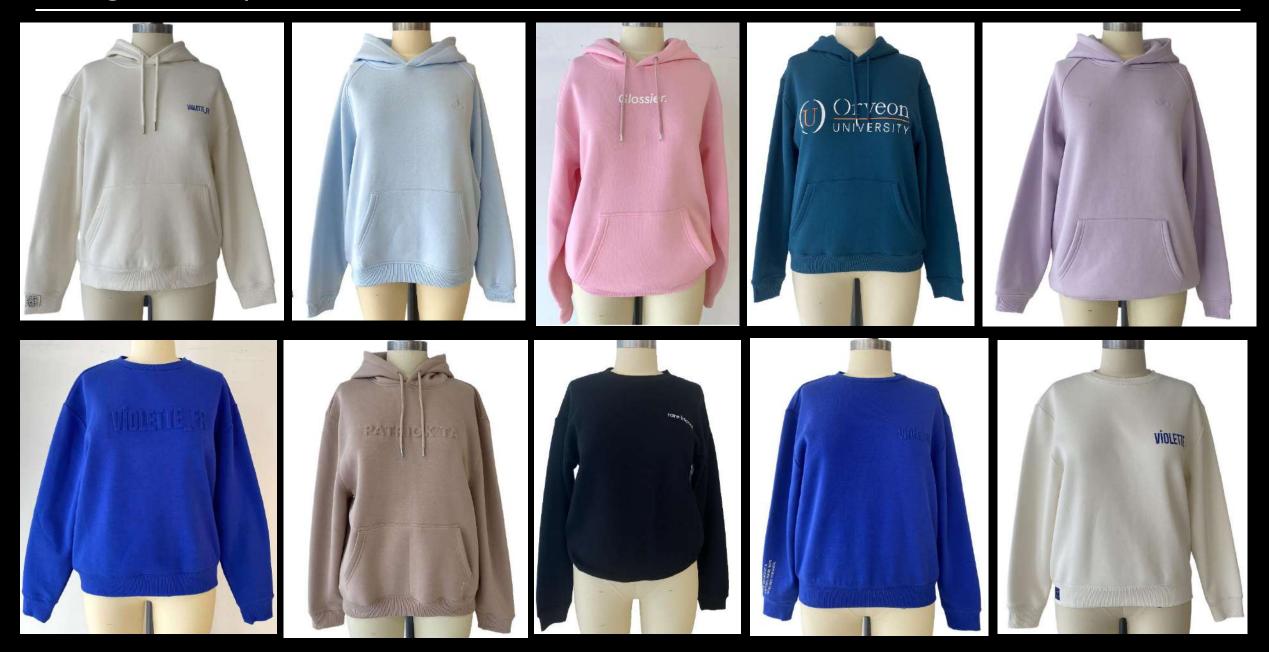

ntity in quick turns, short leadtime, flexbile. 30-45 days leadtime for 30-50k pieces.

Capacity: 20 lines, 1 million pieces/Month

Both Nanchang & Ningbo factory

- -Conducting 4 points system for fabric inspection
- -fabric relax on rack 24-48 hours
- -Automatic Cutting table
- -Hanging system
- -Metal detect
- -Moisture control room



# Bangladesh Facotry







#### **BANGLADESH**

Volumed, basic, mid fancy styles.

Flexible with Bangladesh local sourced fabric & imported fabric from China Capacity: 30 sewing lines, 1.5 million pieces/Month













## **SHOWING ROOM**

#### Design and product for TJX Women's





## Design and product for Women's







#### Design and product for Women's Fancy item





## Design and product for Women's





## Design and product for Women's





## Basic product for TJX Men's







## Basic product for TJX Men's





## Design and product for Men's fancy item





## Design and product for Men's





#### Design and product for Men's fleece sweatshirt





#### Design and product for Women's sports item with flatlock stitch







#### Design and product for Women's





## Design and product for Men's







## Design and product for Men's





#### Design and product for TJX Kids

























#### Design and product for TJX Kids



















## Design and product for Kids











#### Design and product for Kids

























WeChat QR code

Scan me:



#### We are





Team

Contact with us:

GENERAL MANAGER: Lance Yuan

E-mail:lance.yuan@docean-industry.com

Cell phone:+86-13867877922

SENIOR