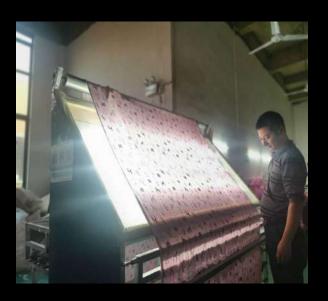

#### **NINGBO**

Fancy, low quantity in quick turns, short leadtime, flexbile. 30-45 days leadtime for 30-50k pieces.

Capacity: 20 lines, 1 million pieces/Month

Both Nanchang & Ningbo factory

- -Conducting 4 points system for fabric inspection
- -fabric relax on rack 24-48 hours
- -Automatic Cutting table
- -Hanging system
- -Metal detect
- -Moisture control room