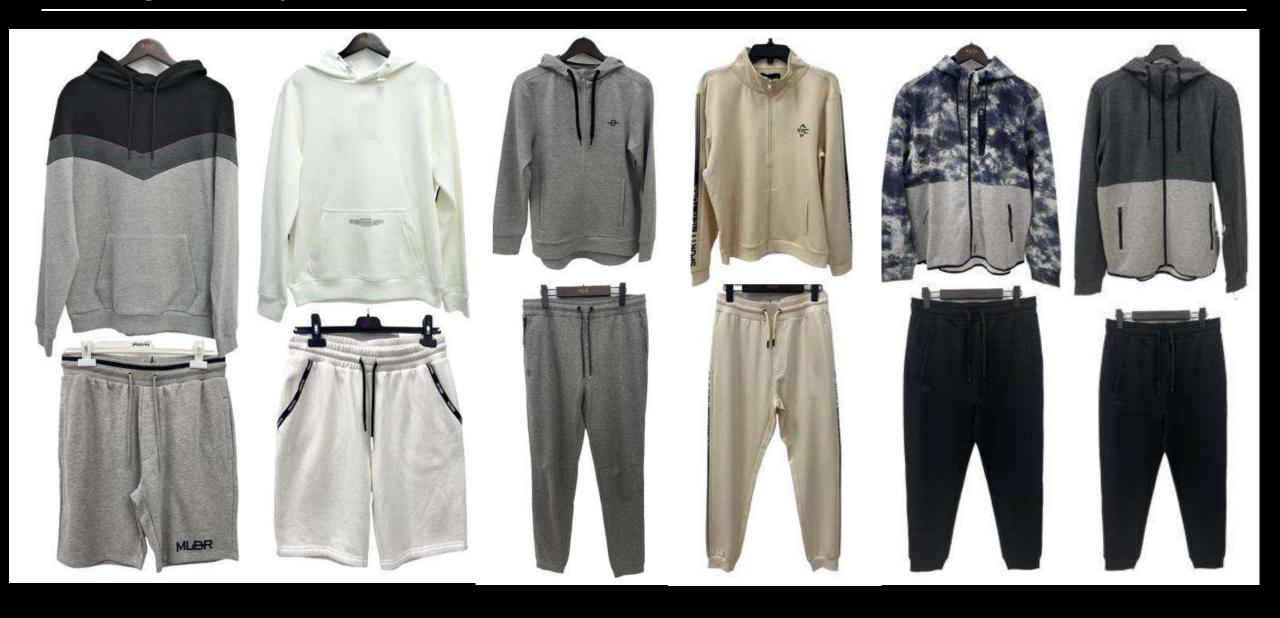

## Basic product for TJX Men's

#### Design and product for Men's fleece sweatshirt