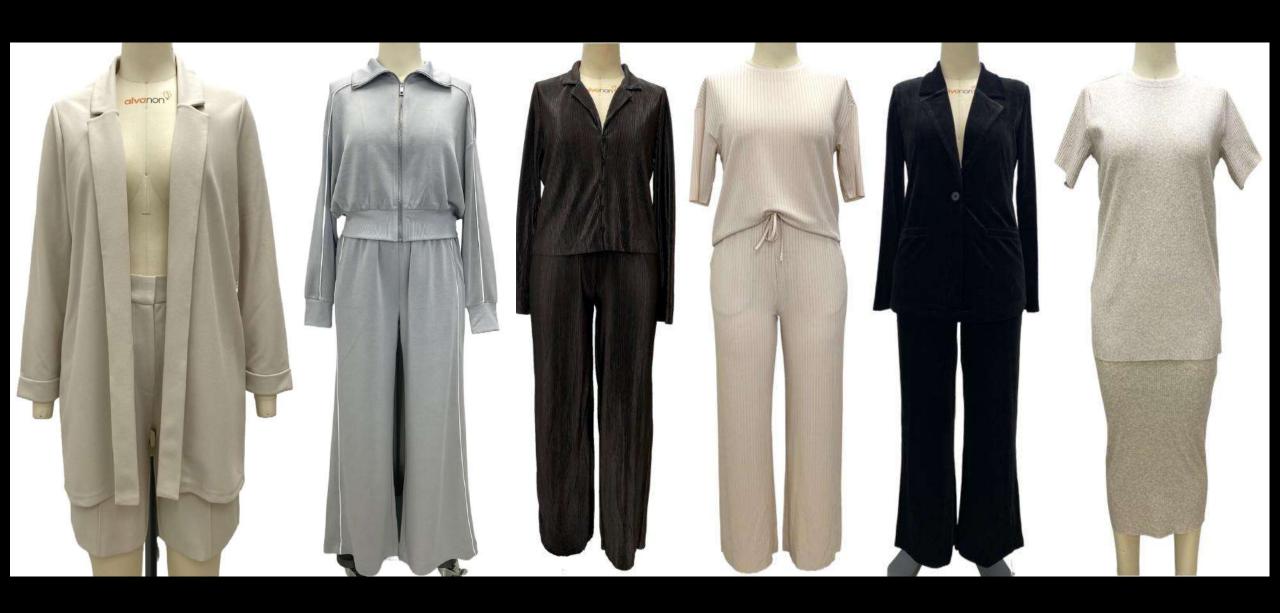

lines

#### **NINGBO**

Fancy, low quantity in quick turns, short leadtime, flexbile. 30-45 days leadtime for 30-50k pieces.

Capacity: 20 lines, 1 million pieces/Month

Both Nanchang & Ningbo factory

- -Conducting 4 points system for fabric inspection
- -fabric relax on rack 24-48 hours
- -Automatic Cutting table
- -Hanging system
- -Metal detect
- -Moisture control room



# Bangladesh Facotry







#### **BANGLADESH**

Volumed, basic, mid fancy styles.

Flexible with Bangladesh local sourced fabric & imported fabric from China Capacity: 30 sewing lines, 1.5 million pieces/Month













## **SHOWING ROOM**

#### Design and product for TJX Women's





## Design and product for Women's







#### Design and product for Women's Fancy item





## Design and product for Women's





## Design and product for Women's





## Basic product for TJX Men's







## Basic product for TJX Men's





## Design and product for Men's fancy item





## Design and product for Men's





#### Design and product for Men's fleece sweatshirt





#### Design and product for Women's sports item with flatlock stitch







#### Design and product for Women's





## Design and product for Men's







## Design and product for Men's





#### Design and product for TJX Kids

























#### Design and product for TJX Kids



















## Design and product for Kids











#### Design and product for Kids

























WeChat QR code

Scan me:



#### We are





Team

Contact with us:

GENERAL MANAGER: Lance Yuan

E-mail:lance.yuan@docean-industry.