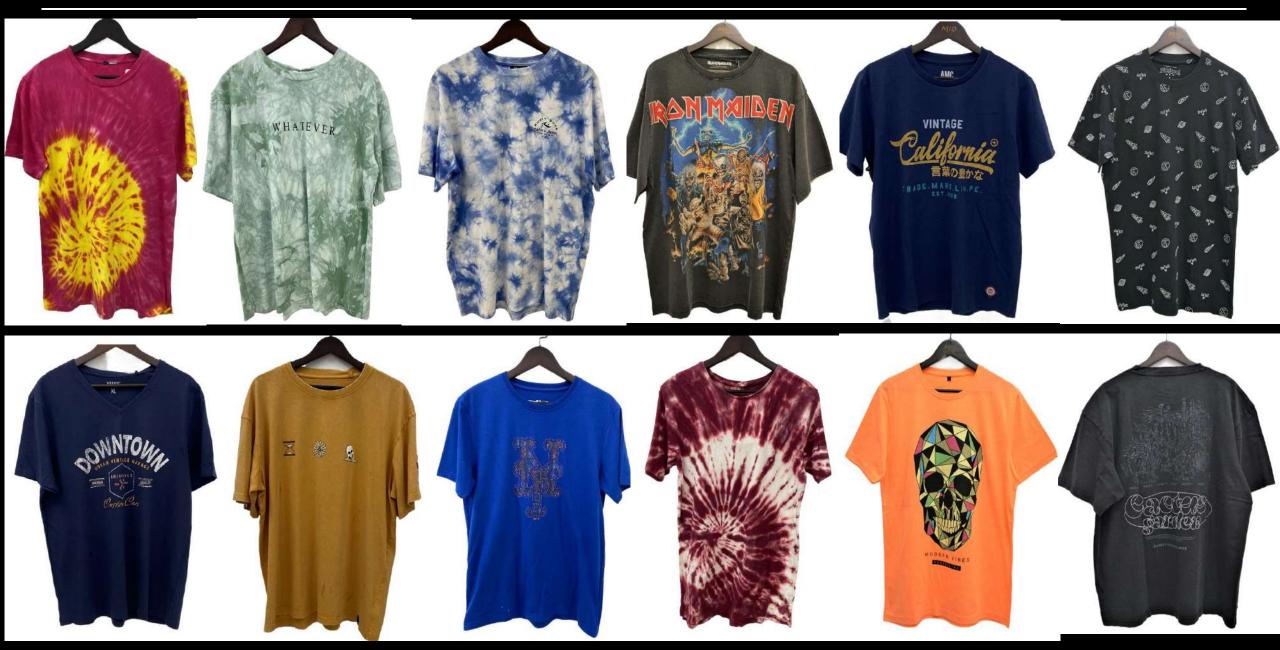

es/Month

Both Nanchang & Ningbo factory

- -Conducting 4 points system for fabric inspection
- -fabric relax on rack 24-48 hours
- -Automatic Cutting table
- -Hanging system
- -Metal detect
- -Moisture control room



# Bangladesh Facotry







#### **BANGLADESH**

Volumed, basic, mid fancy styles.

Flexible with Bangladesh local sourced fabric & imported fabric from China Capacity: 30 sewing lines, 1.5 million pieces/Month













## **SHOWING ROOM**

#### Design and product for TJX Women's





## Design and product for Women's







#### Design and product for Women's Fancy item





## Design and product for Women's





## Design and product for Women's





## Basic product for TJX Men's







## Basic product for TJX Men's





## Design and product for Men's fancy item





## Design and product for Men's





#### Design and product for Men's fleece sweatshirt





#### Design and product for Women's sports item with flatlock stitch







#### Design and product for Women's





## Design and product for Men's







## Design and product for Men's





#### Design and product for TJX Kids

























#### Design and product for TJX Kids



















## Design and product for Kids











#### Design and product for Kids

























WeChat QR code

Scan me:



#### We are





Team

Contact with us:

GENERAL MANAGER: Lance Yuan

E-mail:lance.yuan@docean-industry.com

Cell phone:+86-13867877922

SENIOR MERCHANDISER: Jill Chen

E-mail:jill.chen@docean-industry.com

Cell phone:+86-15958805224

Sumon

Manager Merchandising