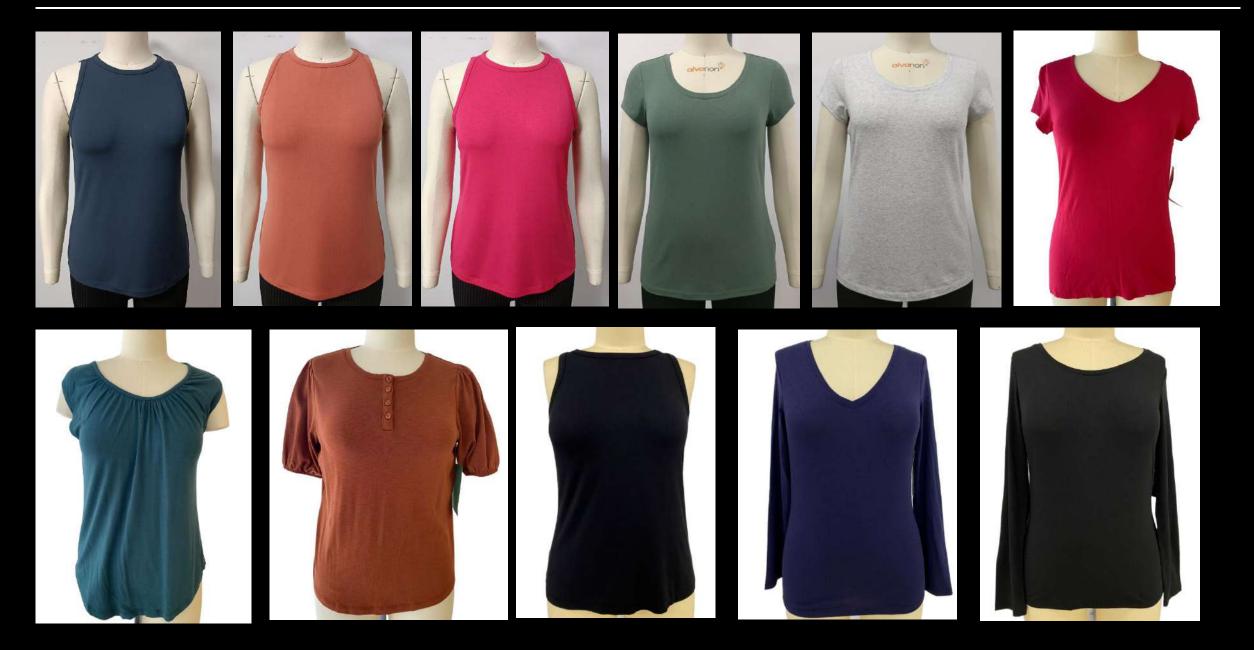

fancy/basic styles with volumed item, fancy washed

Capacity:20 lines 1.2 million pieces Month
One fully owned factory, 6 production lines

#### **NINGBO**

Fancy, low quantity in quick turns, short leadtime, flexbile. 30-45 days leadtime for 30-50k pieces.

Capacity: 20 lines, 1 million pieces/Month

Both Nanchang & Ningbo factory

- -Conducting 4 points system for fabric inspection
- -fabric relax on rack 24-48 hours
- -Automatic Cutting table
- -Hanging system
- -Metal detect
- -Moisture control room



# Bangladesh Facotry







#### **BANGLADESH**

Volumed, basic, mid fancy styles.

Flexible with Bangladesh local sourced fabric & imported fabric from China Capacity: 30 sewing lines, 1.5 million pieces/Month













## **SHOWING ROOM**

#### Design and product for TJX Women's





## Design and product for Women's







#### Design and product for Women's Fancy item





## Design and product for Women's





## Design and product for Women's





## Basic product for TJX Men's







## Basic product for TJX Men's





## Design and product for Men's fancy item





## Design and product for Men's





#### Design and product for Men's fleece sweatshirt





#### Design and product for Women's sports item with flatlock stitch







#### Design and product for Women's





## Design and product for Men's







## Design and product for Men's





#### Design and product for TJX Kids

























#### Design and product for TJX Kids



















## Design and product for Kids











#### Design and product for Kids