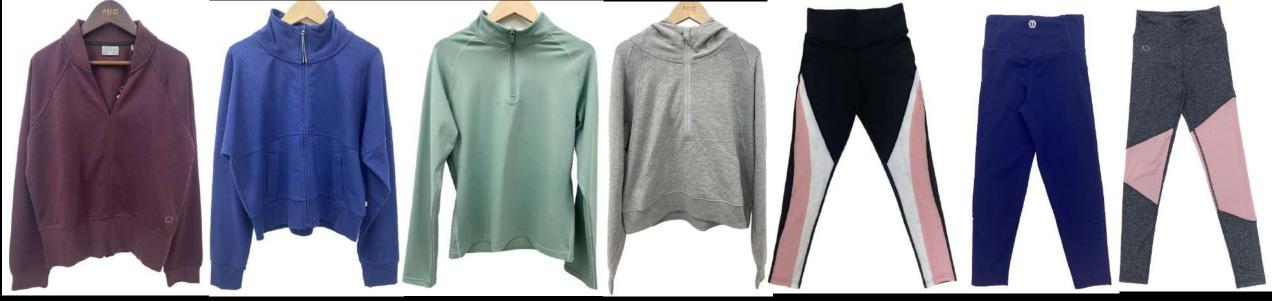

stem
- -Metal detect
- -Moisture control room



# Bangladesh Facotry







#### **BANGLADESH**

Volumed, basic, mid fancy styles.

Flexible with Bangladesh local sourced fabric & imported fabric from China Capacity: 30 sewing lines, 1.5 million pieces/Month













## **SHOWING ROOM**

#### Design and product for TJX Women's





## Design and product for Women's







#### Design and product for Women's Fancy item





## Design and product for Women's





## Design and product for Women's





## Basic product for TJX Men's







## Basic product for TJX Men's





## Design and product for Men's fancy item





## Design and product for Men's





#### Design and product for Men's fleece sweatshirt





#### Design and product for Women's sports item with flatlock stitch







#### Design and product for Women's





## Design and product for Men's







## Design and product for Men's





#### Design and product for TJX Kids

























#### Design and product for TJX Kids



















## Design and product for Kids











#### Design and product for Kids

























WeChat QR code

Scan me:



#### We are





Team

Contact with us:

GENERAL MANAGER: Lance Yuan

E-mail:lance.yuan@docean-industry.com

Cell phone:+86-13867877922

SENIOR MERCHANDISER: Jill Chen

E-mail:jill.chen@docean-industry.com

Cell phone:+86-15958805224

Sumon

Manager Merchandising

E-mail: sumon@miotexbdcoltd.com

Cell phone: +88-01716163489

Address:

Head office in China:

Room 1903, Meijin Building, 125 Mingyuan Lane, Yinzhou

District, Ningbo Ch