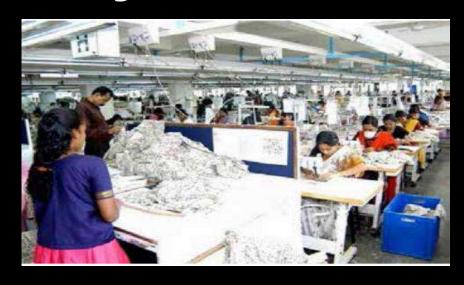

# Bangladesh Facotry

#### **BANGLADESH**

Volumed, basic, mid fancy styles.

Flexible with Bangladesh local sourced fabric & imported fabric from China Capacity: 30 sewing lines, 1.5 million pieces/Month